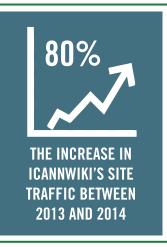

### QUICK FACTS

- ICANNWiki contains over 5,000 articles, including 2,766 individual profile pages and 576 company or organization pages.
- Over 2,000 subscribers receive our monthly newsletter.
- Hundreds of people visit the ICANNWiki booth every conference to claim our many giveaways, update their page, and be added to the site.